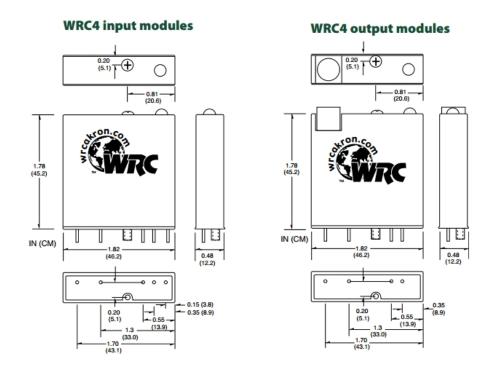

## General Info

WRC4 Series Discrete I/O expands WRC's complete line of discrete I/O modules. These modules provide an indication LED and replaceable fuse. They also meet an industry de facto standard pin-out.Nine mounting boards are available with spare fuse, power-on LED and fuse test circuit.